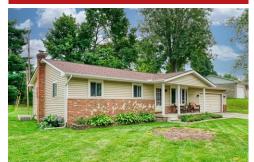

## 120 Endicott Dr, Oceola Township, MI 48843

- » Beds: 3 | Baths: 1 Full, 1 Half
- » MLS #: 20240065532
- » Single Family | 1,040 ft<sup>2</sup> | Lot: 12,197 ft<sup>2</sup>
- » More Info: 120EndicottDr.IsForSale.com

## \$ 305,000

Remarks

This charming ranch home offers 3 bedrooms, 1.5 baths & 1, 040 sq ft of main-level living space, plus an additional 736 sq ft in the finished basement. Located just down the street from Thompson Lake, the home includes lake privileges, making it perfect for those who love water activities. The main level features a cozy family room with a bay window, allowing plenty of natural light to flood the space. The large kitchen provides ample counter & cabinet space, & the breakfast nook overlooks the property, creating a pleasant spot for morning meals. The spacious primary bedroom offers comfort & relaxation, while the two additional bedrooms are versatile, ideal for kids, guests, or a home office. The fully finished basement expands the living space with a generous rec room, perfect for games, play, or even a home gym. The large living room in the basement offers additional space for relaxation & entertainment. The laundry room is equipped with a utility sink & abundant storage. Outside, the backyard features an open-concept yard with a patio, perfect for outdoor gatherings. The home is conveniently close to Thompson Lake-an all sports lake of annroximately 262 acres where you can participate in various water sports. including swimming. boating, fishing, waterskiing.