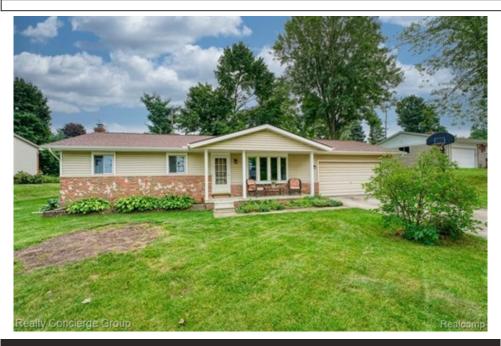

## 120 Endicott Dr, Oceola Township, MI 48843

- » Beds: 3 | Baths: 1 Full, 1 Half
- » MLS #: 20240065532
- » Single Family | 1,040 ft<sup>2</sup> | Lot: 12,197 ft<sup>2</sup>
- » More Info: 120EndicottDr.IsForSale.com

## \$ 305,000

Remarks

This charming ranch home offers 3 bedrooms, 1.5 baths & 1, 040 sq ft of main-level living space, plus an additional 736 sq ft in the finished basement. Located just down the street from Thompson Lake, the home includes lake privileges, making it perfect for those who love water activities. The main level features a cozy family room with a bay window, allowing plenty of natural light to flood the space. The large kitchen provides ample counter & cabinet space, & the breakfast nook overlooks the property, creating a pleasant spot for morning meals. The spacious primary bedroom offers comfort & relaxation, while the two additional bedrooms are versatile, ideal for kids, guests, or a home office. The fully finished basement expands the living space with a generous rec room, perfect for games, play, or even a home gym. The large living room in the basement offers additional space for relaxation & entertainment. The laundry room is equipped with a utility sink & abundant storage. Outside, the backyard features an open-concept yard with a patio, perfect for outdoor gatherings. The home is conveniently close to Thompson Lake-an all sports lake of annroximately 262 acres where you can participate in various water sports. including swimming. boating, fishing, waterskiing.